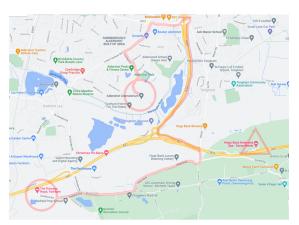

LOCATION: See MAP. N.B. You have to go onto the A31 towards Guildford to cross back over the A31 and

apporoach Runfold from the East - or just SatNav it. The journey time is about 15 mins.

 $\underline{ACCOMMODATION} \quad \text{For those who have already booked through me.}$ 

LOCATION: The Hogs Back Hotel, Seale, Tongham, Farnham, GU10 1EX - See \( \triangle \) on Map

BOOKING: If you discover you need accommodation for the night before or on the day - call them direct

(or let me know)